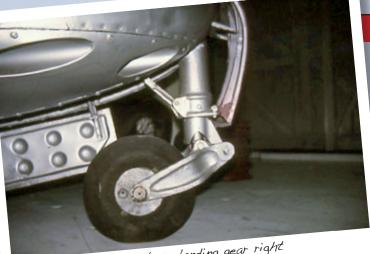

# VAMPIRE III

These photos of Vampire III, S/N VT812, were taken at the RAF Air Museum at RAF Hendon in the UK in April 1987 and March 1990. The cockpit is obviously not restored and the central panel of the instrument panel is missing. The main landing gear wheel wells have been sprayed silver overall while the nose landing gear well appears to have been restored.. 🅌

Fig. 2 Cockpit right forward

continued on p 7

Fig. 5 Cockpit left forward

Fig. 6 Nose landing gear right

Fig. 7 Main landing gear well inboard

Fig. 8 Main landing gear inboard

Fig. 9 Main landing gear

continued on p 10