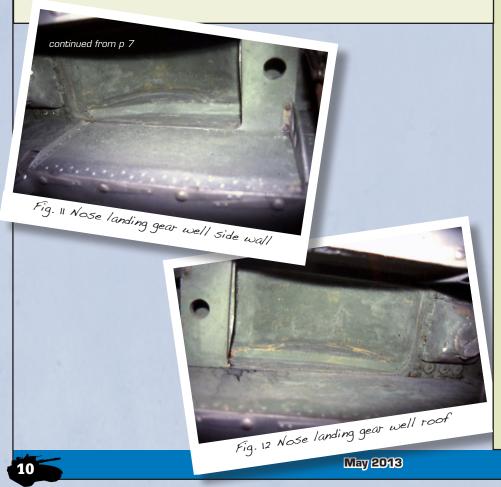

# VAMPIRE III

These photos of Vampire III, S/N VT812, were taken at the RAF Air Museum at RAF Hendon in the UK in April 1987 and March 1990. The cockpit is obviously not restored and the central panel of the instrument panel is missing. The main landing gear wheel wells have been sprayed silver overall while the nose landing gear well appears to have been restored.. 🅌

Fig. 2 Cockpit right forward

continued on p 7

Fig. 5 Cockpit left forward

Fig. 6 Nose landing gear right

Fig. 7 Main landing gear well inboard

Fig. 8 Main landing gear inboard

Fig. 9 Main landing gear

continued on p 10