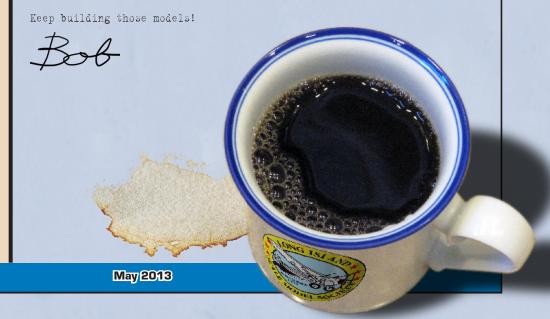

This is an excellent book on Northrop's F-5 but it is not particularly aimed at the modeler. That being said it has nice wide angle cockpit shots of various versions and upgrades plus six pages of detail shots of a mix of variants.

The first 28 pages are a short history of Jack Northrop, his company and his aircraft. Chapters follow on the Fang and Talon of the N-156 project (As it was known at the time), The Fighters, Skoshi Tigers and Commandos in Viet Nam, Recce Tigereyes and Tigergazers, Second generation F-5E and Tiger II, Swiss built F-5s, The Tiger and the Corsair II, F-5s abroad, The Aggressors, Display teams, Ultimate and unusual F-5s, Adversary tactics, The T-X program (to replace the F-5/T-38) and lastly, a list of survivors.

What I found most fascinating was the description of Iranian upgrades and modifications to the basic airframe. The F-5 is truly a versatile and successful aircraft with over 3800 built and used in 37 countries. It not only was built in the US but also in Canada, Switzerland, Taiwan, Korea, and Spain. In addition, Singapore and Israel have been involved in many upgrade programs for various countries.

One of the secrets to the F-5s longevity is a program sponsored by the USAF to coordinate and share the experiences and knowledge gained by F-5 operators around the world. Symposiums are held annually where technical people from all the users are invited to share their experiences in maintenance, operations, logistics, and anything else that might be useful to other users. Anything from where or how to source unobtainium (Parts or material not available anymore) to what mods improved what aspect of the plane are open for discussion or presentation.

The F-5 is a major success story for the USAF and Northrop and looks to live on to 2020 and beyond. This book shows why. And, it illustrates the old axiom "Less is sometimes more).

Highly recommended!!