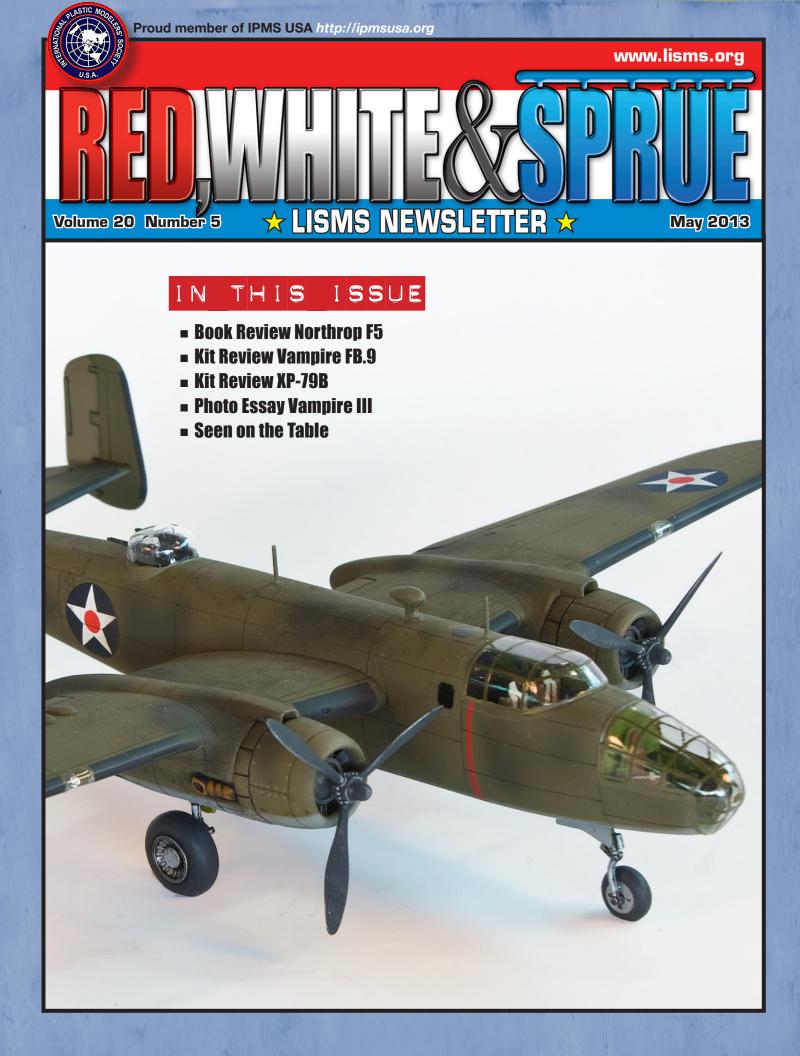

Model: B-25B Mitchell "Doolittle Raider" - 1/72 Scale by Allan Buttrick Best Pacific Multi Engine Bomber

Photo: John Musolino