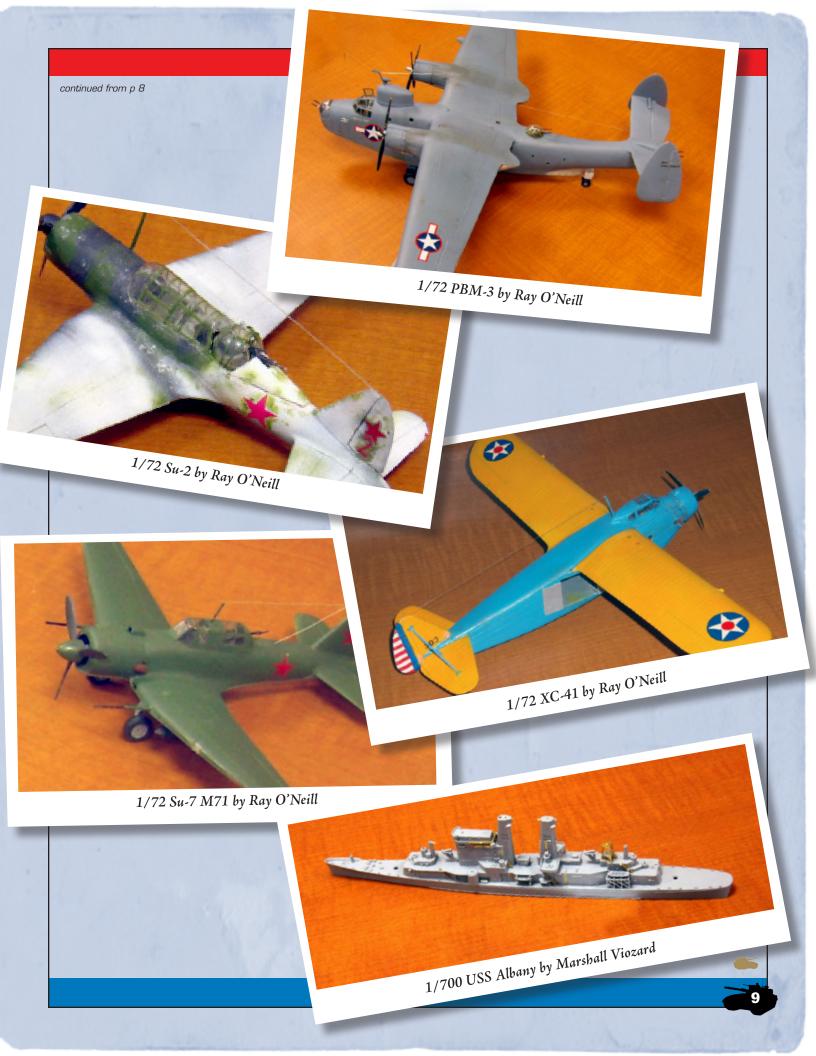

# Seen on the Table AT THE APRIL 15TH 2013 MEETING

All photos by Steve Muth unless otherwise noted.

Attendance for the 4-15-13 meeting was rather low but we still had a few models to gawk at. Unfortunately, the camera gremlins released the GRAKOW and it ate several of the shots- Marshall's Restoration effort on his 1/72nd F7U, Enrique Valdez's SDZ-5 Russian Rocket launcher and Rich Marotta's 1/10th bust of a 101st Airborne Division soldier. Sorry guys. But, here are the ones I got to before the GRAKOW got to them.