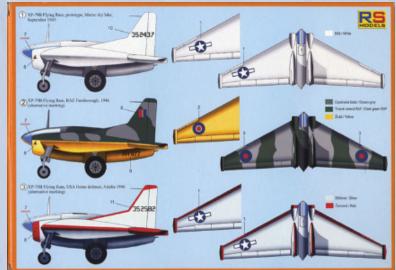

## The Kit

The kit is packaged in a normal end opening box with color art work on top, color side and top views on the bottom with color key and decal placement instructions. The decals are nice and cover three

aircraft – the prototype at Muroc Dry Lake in September 1945, an alternative (What if) British Aircraft at Farnborough in 1946 and an alternative (What if) USAAF Home Defense, Alaska 1946.

There is one sprue of gray plastic with 34 parts plus one clear sprue with a windscreen and a canopy. The instruction sheet/booklet is four pages with an illustrated parts diagram and six assembly steps. The assembly instructions are not clear in a few instances, particularly with regards the landing gear. The moldings are nice with no sink marks and minimal flash. There are however prominent ejection pegs that will have to be removed from the wing inner surfaces. Panel lines are appropriate for the scale. There are no locating pins and holes and only dimples where the landing gear struts are to go.