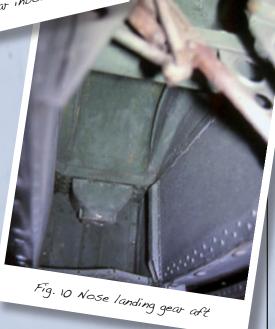

# VAMPIRE III

These photos of Vampire III, S/N VT812, were taken at the RAF Air Museum at RAF Hendon in the UK in April 1987 and March 1990. The cockpit is obviously not restored and the central panel of the instrument panel is missing. The main landing gear wheel wells have been sprayed silver overall while the nose landing gear well appears to have been restored.. 🅌

Fig. 2 Cockpit right forward

continued on p 7

Fig. 5 Cockpit left forward

Fig. 6 Nose landing gear right

Fig. 7 Main landing gear well inboard

Fig. 8 Main landing gear inboard

Fig. 9 Main landing gear

continued on p 10