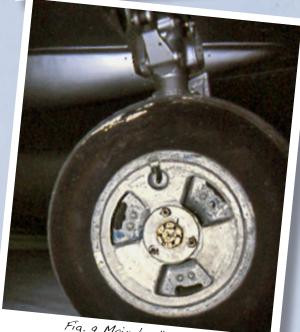

# VAMPIRE III

These photos of Vampire III, S/N VT812, were taken at the RAF Air Museum at RAF Hendon in the UK in April 1987 and March 1990. The cockpit is obviously not restored and the central panel of the instrument panel is missing. The main landing gear wheel wells have been sprayed silver overall while the nose landing gear well appears to have been restored.. 🅌

Fig. 2 Cockpit right forward

continued on p 7

Fig. 5 Cockpit left forward

Fig. 6 Nose landing gear right

Fig. 7 Main landing gear well inboard

Fig. 8 Main landing gear inboard

Fig. 9 Main landing gear

continued on p 10