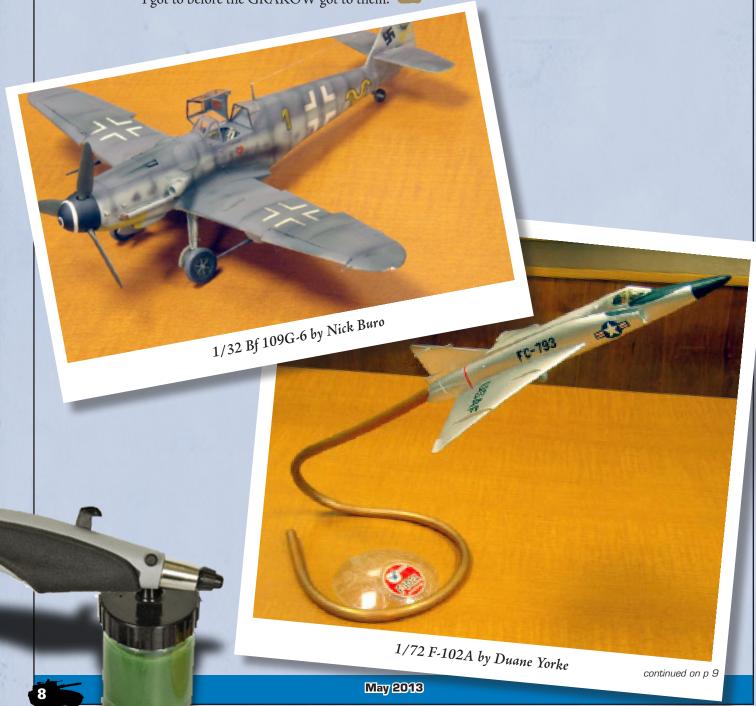

# Seen on the Table AT THE APRIL 15TH 2013 MEETING

All photos by Steve Muth unless otherwise noted.

Attendance for the 4-15-13 meeting was rather low but we still had a few models to gawk at. Unfortunately, the camera gremlins released the GRAKOW and it ate several of the shots- Marshall's Restoration effort on his 1/72nd F7U, Enrique Valdez's SDZ-5 Russian Rocket launcher and Rich Marotta's 1/10th bust of a 101st Airborne Division soldier. Sorry guys. But, here are the ones I got to before the GRAKOW got to them.