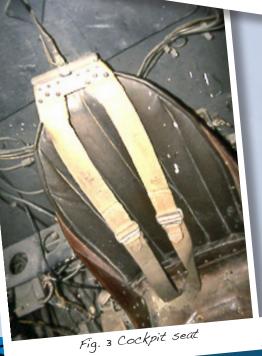

# VAMPIRE III

These photos of Vampire III, S/N VT812, were taken at the RAF Air Museum at RAF Hendon in the UK in April 1987 and March 1990. The cockpit is obviously not restored and the central panel of the instrument panel is missing. The main landing gear wheel wells have been sprayed silver overall while the nose landing gear well appears to have been restored.. 🅌