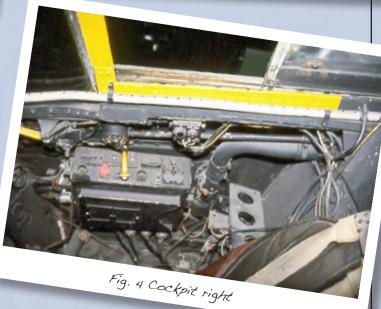

# VAMPIRE III

These photos of Vampire III, S/N VT812, were taken at the RAF Air Museum at RAF Hendon in the UK in April 1987 and March 1990. The cockpit is obviously not restored and the central panel of the instrument panel is missing. The main landing gear wheel wells have been sprayed silver overall while the nose landing gear well appears to have been restored.. 🅌

Fig. 2 Cockpit right forward

continued on p 7

Fig. 5 Cockpit left forward

Fig. 6 Nose landing gear right

Fig. 7 Main landing gear well inboard

Fig. 8 Main landing gear inboard

Fig. 9 Main landing gear

continued on p 10