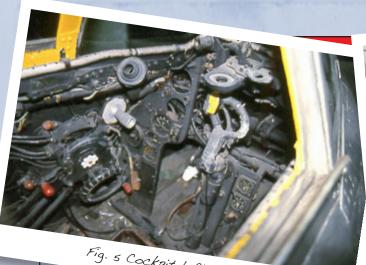

# VAMPIRE III

These photos of Vampire III, S/N VT812, were taken at the RAF Air Museum at RAF Hendon in the UK in April 1987 and March 1990. The cockpit is obviously not restored and the central panel of the instrument panel is missing. The main landing gear wheel wells have been sprayed silver overall while the nose landing gear well appears to have been restored.. 🅌

Fig. 2 Cockpit right forward

continued on p 7

Fig. 5 Cockpit left forward

Fig. 6 Nose landing gear right

Fig. 7 Main landing gear well inboard

Fig. 8 Main landing gear inboard

Fig. 9 Main landing gear

continued on p 10