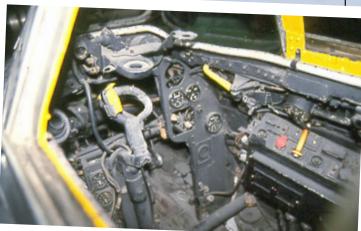

# VAMPIRE III

These photos of Vampire III, S/N VT812, were taken at the RAF Air Museum at RAF Hendon in the UK in April 1987 and March 1990. The cockpit is obviously not restored and the central panel of the instrument panel is missing. The main landing gear wheel wells have been sprayed silver overall while the nose landing gear well appears to have been restored.. 🅌

Fig. 2 Cockpit right forward

continued on p 7

Fig. 5 Cockpit left forward

Fig. 6 Nose landing gear right

Fig. 7 Main landing gear well inboard

Fig. 8 Main landing gear inboard

Fig. 9 Main landing gear

continued on p 10