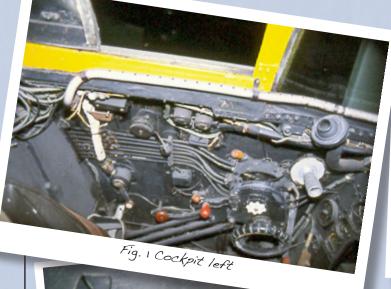

# VAMPIRE III

These photos of Vampire III, S/N VT812, were taken at the RAF Air Museum at RAF Hendon in the UK in April 1987 and March 1990. The cockpit is obviously not restored and the central panel of the instrument panel is missing. The main landing gear wheel wells have been sprayed silver overall while the nose landing gear well appears to have been restored.. 🅌

Fig. 2 Cockpit right forward

continued on p 7

Fig. 5 Cockpit left forward

Fig. 6 Nose landing gear right

Fig. 7 Main landing gear well inboard

Fig. 8 Main landing gear inboard

Fig. 9 Main landing gear

continued on p 10