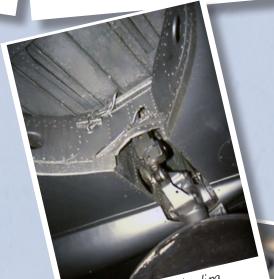

# VAMPIRE III

These photos of Vampire III, S/N VT812, were taken at the RAF Air Museum at RAF Hendon in the UK in April 1987 and March 1990. The cockpit is obviously not restored and the central panel of the instrument panel is missing. The main landing gear wheel wells have been sprayed silver overall while the nose landing gear well appears to have been restored.. 🅌

Fig. 2 Cockpit right forward

continued on p 7

Fig. 5 Cockpit left forward

Fig. 6 Nose landing gear right

Fig. 7 Main landing gear well inboard

Fig. 8 Main landing gear inboard

Fig. 9 Main landing gear

continued on p 10