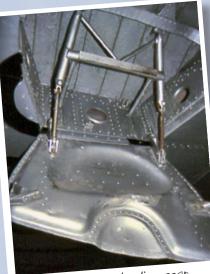

# VAMPIRE III

These photos of Vampire III, S/N VT812, were taken at the RAF Air Museum at RAF Hendon in the UK in April 1987 and March 1990. The cockpit is obviously not restored and the central panel of the instrument panel is missing. The main landing gear wheel wells have been sprayed silver overall while the nose landing gear well appears to have been restored.. 🅌

Fig. 2 Cockpit right forward

continued on p 7

Fig. 5 Cockpit left forward

Fig. 6 Nose landing gear right

Fig. 7 Main landing gear well inboard

Fig. 8 Main landing gear inboard

Fig. 9 Main landing gear

continued on p 10